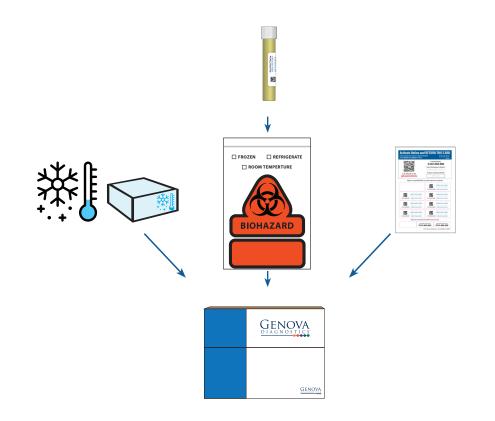

#### **STEP 3 Return Collection Pack**

- 1. Confirm that the tube has a **completed label attached** with **date** of birth and the date of collection. Place the frozen freezer brick and the biohazard bag with frozen tube inside the foam insulator. Replace the foam lid.
- 2. Visit gdx.net/activate to enter the date of your final collection and receive your **confirmation code**. Write the date of collection and your confirmation code on the activation label card.
- 3. Close the cardboard box and place inside the FedEx shipping bag. Follow the shipping instructions provided.

### STEP 2 Specimen Collection

- Review instructions and test prep information at gdx.net/activate.
- 2. Write your **date of birth** (DOB) and the **date of collection** on the labels provided. Attach a completed label to the clear-top transfer tube.

## **Collect Urine**

- If you wake up during the night, within 6 hours of your morning urination, collect that urine into the cup and refrigerate it. Upon waking in the morning, collect your urine into the same cup.
- 2. Use the **pipette to transfer urine** from the cup into the clear-top transfer tube.
- 3. Recap the tube tightly and **shake**.
- 4. Place the **tubes into the biohazard bag and freeze** for a minimum of **2 hours**.