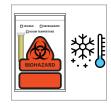

#### **STEP 3 Return Collection Pack**

- 1. Confirm that the tube has a **completed label attached** with **date** of birth and the date of collection. Place the frozen freezer brick and the biohazard bag with frozen tube inside the foam insulator. Replace the foam lid.
- 2. Visit gdx.net/activate to enter the date of your final collection and receive your **confirmation code**. Write the date of collection and your confirmation code on the activation label card.
- 3. Close the cardboard box and place inside the FedEx shipping bag. Follow the shipping instructions provided.