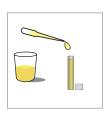

## **Collect Urine**

- If you wake up during the night, within 6 hours of your morning urination, collect that urine into the cup and refrigerate it. Upon waking in the morning, collect your urine into the same cup.
- 2. Use the **pipette to transfer urine** from the cup into the clear-top transfer tube.
- 3. Recap the tube tightly and **shake**.
- 4. Place the **tubes into the biohazard bag and freeze** for a minimum of **2 hours**.